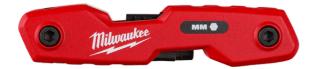

## **8PCE METRIC FOLDING HEX KEY SET - 48222182 BY MILWAUKEE**

| SKU      | Option | Part #   | Price  |
|----------|--------|----------|--------|
| 87433167 |        | 48222182 | \$28.6 |

| Model                   |                     |  |
|-------------------------|---------------------|--|
| Туре                    | Allen / Hex Key Set |  |
| SKU                     | 87433167            |  |
| Part Number             | 48222182            |  |
| Barcode                 | 045242630585        |  |
| Brand                   | Milwaukee           |  |
| Packaging + Shipping    |                     |  |
| Shipping Weight (Gross) | 1.48 kg             |  |

FEATURES

Easiest Key Access - Elevated Key shelf and access zones High-contrast, color-coded markings for easy key size ID Keys rotate up to 270° for better access and torque WHAT'S INCLUDED

(1) 8PC Metric Folding Hex Key Set [48222182]