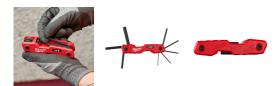

FEATURES

Easiest Key Access - Elevated Key shelf and access zones High-contrast, color-coded markings for easy key size ID Keys rotate up to 270° for better access and torque WHAT'S INCLUDED

(1) 8PC Metric Folding Hex Key Set [48222182]