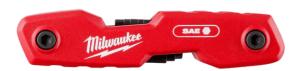

## **9PCE SAE FOLDING HEX KEY SET - 48222181 BY MILWAUKEE**

87433166

SKU

| M. J.J                  |                     |
|-------------------------|---------------------|
| Model                   |                     |
| Туре                    | Allen / Hex Key Set |
| SKU                     | 87433166            |
| Part Number             | 48222181            |
| Barcode                 | 045242630578        |
| Brand                   | Milwaukee           |
| Packaging + Shipping    |                     |
| Shipping Weight (Gross) | 1.48 kg             |

## **FEATURES**

Easiest Key Access - Elevated Key shelf and access zones High-contrast, color-coded markings for easy key size ID Keys rotate up to  $270^{\circ}$  for better access and torque WHAT'S INCLUDED