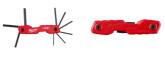

## **FEATURES**

Easiest Key Access - Elevated Key shelf and access zones High-contrast, color-coded markings for easy key size ID Keys rotate up to  $270^{\circ}$  for better access and torque WHAT'S INCLUDED

(1) 9PC SAE Folding Hex Key Set [48222181]