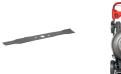

## 18" (457MM) MOWER BLADE - 49162786 BY MILWAUKEE

| SKU      | Option | Part #   | Price  |
|----------|--------|----------|--------|
| 87432944 |        | 49162786 | \$36.1 |

FEATURES Steel blade for increased durability and life Precision machined sharp edge Compatible with M18 FUEL<sup>™</sup> 18" (457mm) Self-Propelled Dual Battery Lawn Mower WHAT'S INCLUDED (1) 18" (457mm) Mower Blade [49162786]