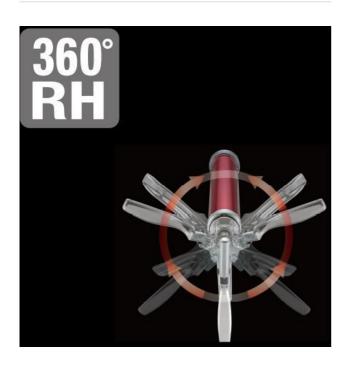

The 26:1 thrust ratio and the SST system make it easy to dispense thick, viscous materials. It features 360° Rotating Handles $^{\text{TM}}$  with an elastomeric non-slip grip and an extra-long seal puncture pin.

Sales Centre for Sales, Advice + Orders T +61 8 9209 7400 hello@beyondtools.com

 $360^{\circ}$  Rotating Handle  $^{\sim}$  For maneuvering in and around tight spaces.

26:1 Thrust Ratio
Dispenses thick materials with ease.