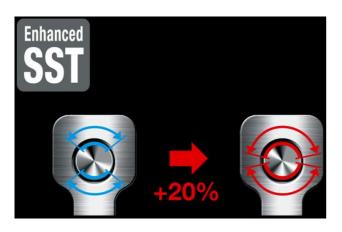

#### Features

With the Enhanced SST feature, experience 20% stronger thrust force with no additional effort on your part 360° Rotating Handles with elastomer non-slip grips Extra-long seal puncture pin Ideal for dispensing extra-thick, viscous materials

### Enhanced SST<sup>™</sup>

By increasing 20% of contact surface between plunger and valve plate, the thrust force is transmitted to the plunger without reduction.

Monday - Friday 7am-5pm + Sat 8am-4pm