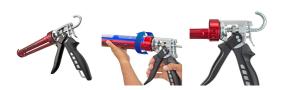

The 26:1 thrust ratio and the SST system make it easy to dispense thick, viscous materials. It features 360° Rotating Handles $^{\text{TM}}$  with an elastomeric non-slip grip and an extra-long seal puncture pin.

Sales Centre for Sales, Advice + Orders T +61 8 9209 7400 hello@beyondtools.com

 $360^{\circ}$  Rotating Handle  $^{\sim}$  For maneuvering in and around tight spaces.

26:1 Thrust Ratio
Dispenses thick materials with ease.