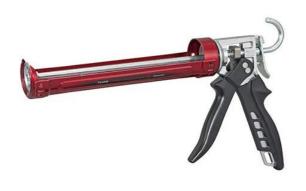

# 300ML CAULKING GUN CONVOY® SUPER 26 CNV-100SP26 BY TAJIMA

| SKU      | Option | Part #      | Price   |
|----------|--------|-------------|---------|
| 87432922 |        | CNV-100SP26 | \$69.95 |
|          |        |             |         |

The 26:1 thrust ratio and the SST system make it easy to dispense thick, viscous materials. It features 360° Rotating Handles $^{\text{TM}}$  with an elastomeric non-slip grip and an extra-long seal puncture pin.