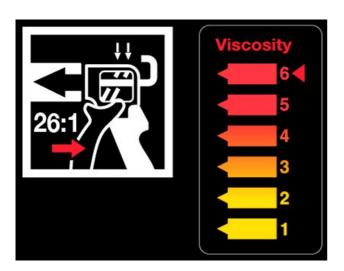

The 26:1 thrust ratio and the SST system make it easy to dispense thick, viscous materials. It features 360° Rotating Handles $^{\text{TM}}$  with an elastomeric non-slip grip and an extra-long seal puncture pin.

# **Thrust Ratio**

26:1

Sales Centre for Sales, Advice + Orders T +61 8 9209 7400 hello@beyondtools.com

 $360^{\circ}$  Rotating Handle  $^{\sim}$  For maneuvering in and around tight spaces.

26:1 Thrust Ratio
Dispenses thick materials with ease.

Monday - Friday 7am-5pm + Sat 8am-4pm

Sales Centre for Sales, Advice + Orders T +61 8 9209 7400 hello@beyondtools.com

Viscosity 6