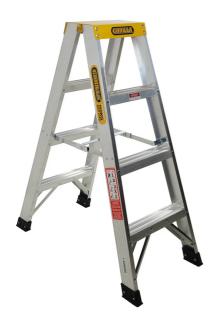

## 4 STEP ALUMINIUM DOUBLE SIDED 150KG STEP LADDER SM004-I BY GORILLA

## Material

Aluminium - 150kg Industrial Features Cross-Braced Spreader Lightweight Non-Slip Alum Top Cap SM006-I, SM008-I, SM010-I and SM012-I are Stabiliser Ready Patented Resin Bracing System

| SKU                         | Option | Part #  |                                                                                                              | Price |
|-----------------------------|--------|---------|--------------------------------------------------------------------------------------------------------------|-------|
| 87432903                    |        | SM004-I |                                                                                                              | \$199 |
|                             |        |         |                                                                                                              |       |
| Model                       |        |         |                                                                                                              |       |
| Туре                        |        |         | Double Sided Ladder                                                                                          |       |
| SKU                         |        |         | 87432903                                                                                                     |       |
| Part Number                 |        |         | SM004-I                                                                                                      |       |
| Barcode                     |        |         | 9331534022796                                                                                                |       |
| Brand                       |        |         | Gorilla                                                                                                      |       |
| Size                        |        |         | 1.2m Reach Height                                                                                            |       |
| Technical - Main            |        |         |                                                                                                              |       |
| Material                    |        |         | Aluminium                                                                                                    |       |
| Dimensions                  |        |         |                                                                                                              |       |
| Product Weight (Net Weight) |        |         | 7.1 kg                                                                                                       |       |
| Packaging + Shipping        |        |         |                                                                                                              |       |
| Shipping Weight (Gross)     |        |         | 7.1 kg                                                                                                       |       |
| Shipping Notes              |        |         | This product is classified as<br>'Heavy / Oversized' and<br>generally does not qualify for<br>FREE SHIPPING. |       |