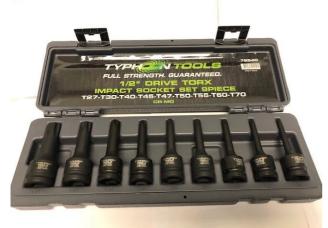

## TORX IMPACT SOCKET SET 9 PIECE 1/2" DRIVE 72540 BY TYPHOON

| SKU      | Option | Part # | Price    |
|----------|--------|--------|----------|
| 87432857 |        | 72540  | \$159.95 |

| Model                   |                        |
|-------------------------|------------------------|
| Туре                    | TORX Impact Socket Set |
| SKU                     | 87432857               |
| Part Number             | 72540                  |
| Barcode                 | 9342061012105          |
| Brand                   | Kincrome               |
| Packaging + Shipping    |                        |
| Shipping Weight (Gross) | 0.48 kg                |

Sizes:

T27

T30 T40

T45

T47

T50

T55 T60

T70