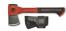

## 20 OZ. HATCHET WITH FIBERGLASS HANDLE - CFHATCH20 BY CRESCENT

| Model                   |                     |
|-------------------------|---------------------|
| Туре                    | Hand Tools          |
| SKU                     | 87432819            |
| Part Number             | LSR300              |
| Barcode                 | 037103358431        |
| Brand                   | Crescent GearWrench |
| Packaging + Shipping    |                     |
| Shipping Weight (Gross) | 1.5 kg              |

## **FEATURES**

Precision ground blade with optimal cutting angle splits wood with ease
Wrap around head and neck prevents the hatchet from separating from the handle
Textured fawns foot grip give users an ergonomically sound and sure grip
Rear striking face for driving stakes, nails and demolition work
Heavy duty, oversized protective sleeve prevents damage due to overstrike