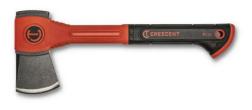

## 20 OZ. HATCHET WITH FIBERGLASS HANDLE - CFHATCH20 BY CRESCENT

| Model                   |                     |
|-------------------------|---------------------|
| Туре                    | Hand Tools          |
| SKU                     | 87432819            |
| Part Number             | LSR300              |
| Barcode                 | 037103358431        |
| Brand                   | Crescent GearWrench |
| Packaging + Shipping    |                     |
| Shipping Weight (Gross) | 1.5 kg              |

## **FEATURES**

Precision ground blade with optimal cutting angle splits wood with ease
Wrap around head and neck prevents the hatchet from separating from the handle
Textured fawns foot grip give users an ergonomically sound and sure grip
Rear striking face for driving stakes, nails and demolition work
Heavy duty, oversized protective sleeve prevents damage due to overstrike