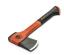

## 20 OZ. HATCHET WITH FIBERGLASS HANDLE - CFHATCH20 BY CRESCENT

| Model                   |                     |
|-------------------------|---------------------|
| Туре                    | Hand Tools          |
| SKU                     | 87432819            |
| Part Number             | LSR300              |
| Barcode                 | 037103358431        |
| Brand                   | Crescent GearWrench |
| Packaging + Shipping    |                     |
| Shipping Weight (Gross) | 1.5 kg              |

## **FEATURES**

Precision ground blade with optimal cutting angle splits wood with ease
Wrap around head and neck prevents the hatchet from separating from the handle
Textured fawns foot grip give users an ergonomically sound and sure grip
Rear striking face for driving stakes, nails and demolition work
Heavy duty, oversized protective sleeve prevents damage due to overstrike