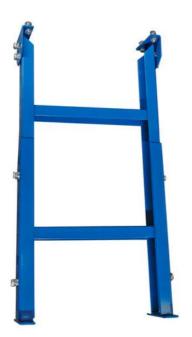

## ROLLER STAND, 360MM WIDE, 715-1050MM HEIGHT - RS300 BY ITM

| 回於緊張回            |
|------------------|
|                  |
| 41 <i>0/1</i> 39 |
|                  |
|                  |

| SKU                     | Option | Pa | art #         | Price |  |
|-------------------------|--------|----|---------------|-------|--|
| 87432779                |        | R  | S300          | \$117 |  |
|                         |        |    |               |       |  |
| Model                   |        |    |               |       |  |
| Туре                    |        |    | Roller Stand  |       |  |
| SKU                     |        |    | 87432779      |       |  |
| Part Number             |        |    | RS300         |       |  |
| Barcode                 |        |    | 9328042030832 |       |  |
| Brand                   |        |    | ITM           |       |  |
| Packaging + Shipping    |        |    |               |       |  |
| Shipping Weight (Gross) |        |    | 0.0 kg        |       |  |

FEATURES Industrial quality stand to suit Trademaster roller conveyors. SPECIFICATIONS Width: 300mm Adjustable Height: 715mm - 1050mm