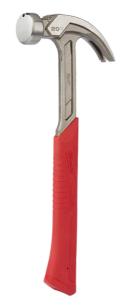

## 200Z CURVED CLAW HAMMER 48229080A BY MILWAUKEE

| SKU      | Option | Part #    | Price   |
|----------|--------|-----------|---------|
| 87432774 |        | 48229080A | \$59.95 |

| Model                   |               |
|-------------------------|---------------|
| Туре                    | Claw Hammer   |
| SKU                     | 87432774      |
| Part Number             | 48229080A     |
| Barcode                 | 4892210214799 |
| Brand                   | Milwaukee     |
| Packaging + Shipping    |               |
| Shipping Weight (Gross) | 0.7 kg        |

The Milwaukee 20oz Curved Claw Hammers provide incredible driving performance. Featuring Milwaukee's ShockShield Grip for reduced vibration and increased durability, I-beam handle and precision balanced for maximum comfort. Also features a magnetic nail set for starting nails plus a curved claw for pulling nails.

## Features:

I-Beam Steel Handle Design Anti-Ring Curved Claw Precision Balanced Design Magnetic Nail Set