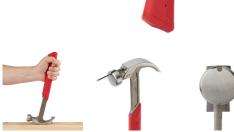

The Milwaukee 20oz Curved Claw Hammers provide incredible driving performance. Featuring Milwaukee's ShockShield Grip for reduced vibration and increased durability, I-beam handle and precision balanced for maximum comfort. Also features a magnetic nail set for starting nails plus a curved claw for pulling nails.

## Features:

I-Beam Steel Handle Design Anti-Ring Curved Claw Precision Balanced Design Magnetic Nail Set