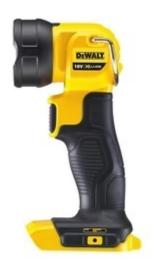

## 18V 110 LUMEN LED PIVOT LIGHT BARE (TOOL ONLY) DCL040-XE BY DEWALT

| SKU      | Option | Part #    | Price |
|----------|--------|-----------|-------|
| 87432746 |        | DCL040-XJ | \$49  |

| Model                   |               |
|-------------------------|---------------|
| Туре                    | LED Worklight |
| SKU                     | 87432746      |
| Part Number             | DCL040-XJ     |
| Barcode                 | 5035048305560 |
| Brand                   | Dewalt        |
| Packaging + Shipping    |               |
| Shipping Weight (Gross) | 1.48 kg       |

## Features

Improved light output - now provides 110 lumen brightness Flashlight includes an integrated hook for hanging & can be used free standing,

Flashlight head pivots more than 90 degrees vertically with ratchet lock

Battery and charger sold separately

Improved ergonomic design and rubber grip increase comfort Compact, lightweight design with impact resistant housing