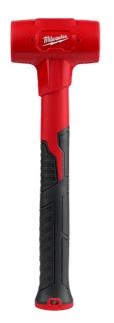

## 280Z DEAD BLOW HAMMER - 48229150 BY MILWAUKEE

| SKU      | Option | Part #   | Price  |
|----------|--------|----------|--------|
| 87432736 |        | 48229150 | \$66.7 |

| Model                   |                  |
|-------------------------|------------------|
| Туре                    | Dead Blow Hammer |
| SKU                     | 87432736         |
| Part Number             | 48229150         |
| Barcode                 | 4892210225955    |
| Brand                   | Milwaukee        |
| Packaging + Shipping    |                  |
| Shipping Weight (Gross) | 1.48 kg          |

FEATURES
Steel Reinforced Handle
Precision Balanced
Durable grip - Resistant to peeling when exposed to solvents.
Overmold grip - Greater comfort and grip
WHAT'S INCLUDED
(1) 28oz Dead Blow Hammer [48229150]