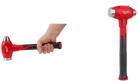

## 320Z DEAD BLOW BALL PEIN HAMMER - 48229141 BY MILWAUKEE

| SKU      | Option | Part #   | Price   |
|----------|--------|----------|---------|
| 87432735 |        | 48229141 | \$147.1 |
|          |        |          |         |
|          |        |          |         |

**FEATURES** Smooth Face -Striking chisels and punches Steel Reinforced Handle Precision Balanced Durable grip - Resistant to peeling when exposed to solvents. Anti-Slip Overmold Handle for more control Ball peen face -Shaping metal