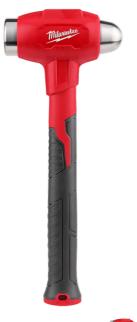

## 320Z DEAD BLOW BALL PEIN HAMMER - 48229141 BY MILWAUKEE

| SKU      | Option | Part #   | Price   |
|----------|--------|----------|---------|
| 87432735 |        | 48229141 | \$147.1 |
|          |        |          |         |
|          |        |          |         |

**FEATURES** Smooth Face -Striking chisels and punches Steel Reinforced Handle Precision Balanced Durable grip - Resistant to peeling when exposed to solvents. Anti-Slip Overmold Handle for more control Ball peen face -Shaping metal

WHAT'S INCLUDED

(1) 32oz Dead Blow Ball Peen Hammer [48229141]