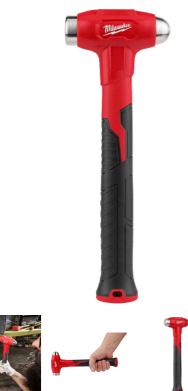

## **160Z DEAD BLOW BALL PEIN HAMMER - 48229140 BY MILWAUKEE**

| 20,026,035 |
|------------|
| 記念で        |
|            |

| SKU                     | Option | Part #   |                  | Price   |
|-------------------------|--------|----------|------------------|---------|
| 87432734                |        | 48229140 |                  | \$111.4 |
|                         |        |          |                  |         |
| Model                   |        |          |                  |         |
| Туре                    |        |          | Ball Pein Hammer |         |
| SKU                     |        |          | 87432734         |         |
| Part Number             |        |          | 48229140         |         |
| Barcode                 |        |          | 4892210225931    |         |
| Brand                   |        |          | Milwaukee        |         |
| Packaging + Sh          | ipping |          |                  |         |
| Shipping Weight (Gross) |        |          | 1.48 kg          |         |

FEATURES

Smooth Face -Striking chisels and punches Steel Reinforced Handle Precision Balanced Durable grip - Resistant to peeling when exposed to solvents. Anti-Slip Overmold Handle for more control Ball peen face -Shaping metal WHAT'S INCLUDED

(1) 16oz Dead Blow Ball Peen Hammer [48229140]