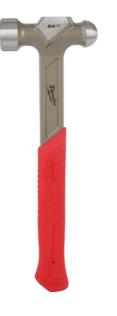

## 24OZ STEEL BALL PEIN HAMMER - 48229131 BY MILWAUKEE

| 1.000    |
|----------|
|          |
|          |
| E1224-64 |

| SKU                     | Ontion | Dort #   |                  | Price  |
|-------------------------|--------|----------|------------------|--------|
| SKU                     | Option | Part #   |                  | Price  |
| 87432733                |        | 48229131 |                  | \$72.2 |
|                         |        |          |                  |        |
| Model                   |        |          |                  |        |
| Туре                    |        |          | Ball Pein Hammer |        |
| SKU                     |        |          | 87432733         |        |
| Part Number             |        |          | 48229131         |        |
| Barcode                 |        |          | 4892210225924    |        |
| Brand                   |        |          | Milwaukee        |        |
| Packaging + Shipping    |        |          |                  |        |
| Shipping Weight (Gross) |        |          | 1.48 kg          |        |

FEATURES Shockshield<sup>™</sup> grip - Reduced peak vibration Smooth Face -Striking chisels and punches I-Beam Handle Precision Balanced Ball peen face -Shaping metal WHAT'S INCLUDED (1) 24oz Steel Ball Peen Hammer [48229131]