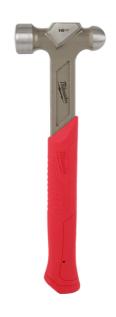

## 160Z STEEL BALL PEIN HAMMER - 48229130 BY MILWAUKEE

| SKU      | Option | Part #   | Price  |
|----------|--------|----------|--------|
| 87432732 |        | 48229130 | \$66.7 |

| Model                   |                  |
|-------------------------|------------------|
| Туре                    | Ball Pein Hammer |
| SKU                     | 87432732         |
| Part Number             | 48229130         |
| Barcode                 | 4892210225917    |
| Brand                   | Milwaukee        |
| Packaging + Shipping    |                  |
| Shipping Weight (Gross) | 1.48 kg          |

FEATURES

Shockshield™ grip - Reduced peak vibration

Smooth Face -Striking chisels and punches

I-Beam Handle

Precision Balanced

Ball peen face -Shaping metal

WHAT'S INCLUDED

(1) 16oz Steel Ball Peen Hammer [48229130]