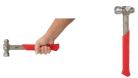

## 160Z STEEL BALL PEIN HAMMER - 48229130 BY MILWAUKEE

| SKU      | Option | Part #   | Price  |
|----------|--------|----------|--------|
| 87432732 |        | 48229130 | \$66.7 |

| Model                   |                  |
|-------------------------|------------------|
| Туре                    | Ball Pein Hammer |
| SKU                     | 87432732         |
| Part Number             | 48229130         |
| Barcode                 | 4892210225917    |
| Brand                   | Milwaukee        |
| Packaging + Shipping    |                  |
| Shipping Weight (Gross) | 1.48 kg          |

FEATURES

Shockshield™ grip - Reduced peak vibration

Smooth Face -Striking chisels and punches

I-Beam Handle

Precision Balanced

Ball peen face -Shaping metal

WHAT'S INCLUDED

(1) 16oz Steel Ball Peen Hammer [48229130]