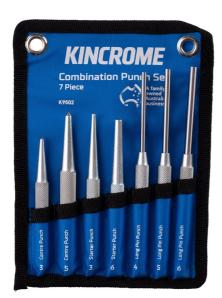

## **7PCE COMBINATION PUNCH SET K9502 BY KINCROME**

Product Weight (Net Weight)

**Packaging + Shipping** Shipping Weight (Gross)

| <b>■*****</b> ■ |
|-----------------|
| 7.26            |
| 12262           |
|                 |

## Features

Manufactured from hardened & tempered Chrome Vanadium steel (CR-V)

Precision machined for strength & durability Knurled finish ensures maximum grip and avoids movement while the punch is being struck High quality storage wallet included

## Contents

Centre Punches: 3, 5mm Long Pin Punches: 4, 5, 6mm Starter Punches: 3, 6mm