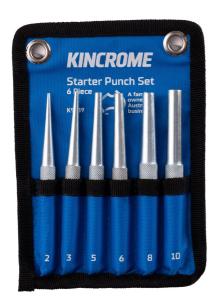

## STARTER PUNCH SET 6PCE - K9489 BY KINCROME

| SKU      | Option | Part # | Price  |
|----------|--------|--------|--------|
| 87432588 |        | K9489  | \$58.5 |

| Model                   |                              |  |
|-------------------------|------------------------------|--|
| Туре                    | Starter Punch Set            |  |
| SKU                     | 87432588                     |  |
| Part Number             | K9489                        |  |
| Barcode                 | 9312753096386                |  |
| Brand                   | Kincrome                     |  |
| Technical - Main        |                              |  |
| Material                | Carbon Steel & Hickory Shaft |  |
| Packaging + Shipping    |                              |  |
| Shipping Weight (Gross) | 0.705 kg                     |  |

## **Features**

Manufactured from hardened & tempered Chrome Vanadium steel (CR-V)  $\,$ 

Precision machined for strength & durability

Knurled finish ensures maximum grip and avoids movement while the punch is being struck

High quality storage wallet included