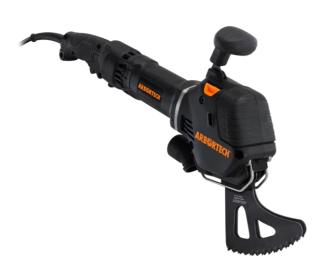

## AS200X ADVANCED MASONRY CUTTING TECHNOLOGY ALLSAW BY ARBORTECH

| SKU      | Option | Part #           | Price  |
|----------|--------|------------------|--------|
| 87432514 |        | ALL.FG.200240.00 | \$1399 |

The next generation ALLSAW AS200X provides unmatched cutting capability for today's masonry and heritage restoration projects. With improved ergonomics, a powerful 1500W motor and the all-new Quick Switch Blade system, the AS200X is ready to renovate. The advanced dust control and non-kickback cutting action offer industry professionals a safe and precise option in challenging restoration environments.