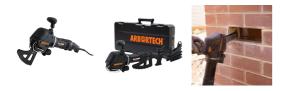

The next generation ALLSAW AS200X provides unmatched cutting capability for today's masonry and heritage restoration projects. With improved ergonomics, a powerful 1500W motor and the all-new Quick Switch Blade system, the AS200X is ready to renovate. The advanced dust control and non-kickback cutting action offer industry professionals a safe and precise option in challenging restoration environments.

With seven different blade geometries, the AS200X Quick Switch Blades offer deep precision cutting with minimal overcutting. With its unique dual blade cutting action, these versatile AS200X blades can make cuts that other tools cannot. Cutting deep and square, tuckpointing, removing a single brick, toothing out for extensions or cutting aged masonry, the AS200X is an essential masonry tool for the 21st century renovation professional.