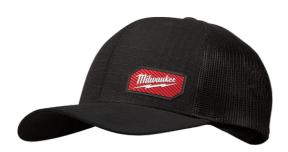

## **BLACK GRIDIRON TRUCKER HAT 505B BY MILWAUKEE**

\$25 inc. GST

| Model                   |              |
|-------------------------|--------------|
| Туре                    | Hat          |
| SKU                     | 87432513     |
| Part Number             | 505B         |
| Barcode                 | 045242534241 |
| Brand                   | Milwaukee    |
| Technical - Main        |              |
| Working Load Capacity   | 0 g          |
| Packaging + Shipping    |              |
| Shipping Weight (Gross) | 0.03 kg      |

The GRIDIRON™ Gray Snapback Trucker Hat is made with a breathable and lightweight combination of cotton, polyester, and nylon. This bold curved bill hat is the best option for users looking for headwear on or off the job site. The curved visor provides shade from direct sunlight whether you're on the job site or enjoying time outdoors. The front panel of the six-panel trucker cap is built from GRIDIRON™ Ripstop Polyester, delivering added durability and a rugged look.

## Features:

GRIDIRON™ Ripstop Polyester front panel Six panel constuction
One size fits all with adjustable snapback
Specifications:

Material: Cotton/polyester/nylon blend

Colour: Black