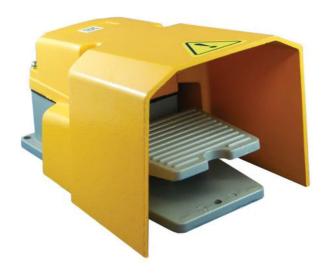

## FOOT SWITCH, YELLOW, 1 PEDAL, ALUMINIUM BODY & GUARD, IP54, SINGLE PHASE - FS502 BY ITM

| SKU      | Option | Part # | Price |
|----------|--------|--------|-------|
| 87432471 |        | FS502  | \$325 |

## **Features**

Foot Switch. Suitable For 240V, M20 Cable Entry. IP54 rated