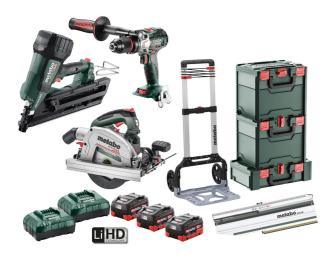

18V Framing Nailer 3Pce Combo Kit AU68307850 MET18BL3MB3HD5.5HC by Metabo

## **Kit Includes**

50 - 90 mm Framing Nailer NFR 18 LTX 90 BL
165 mm Circular Saw KS 18 LTX 66 BL
130 Nm Hammer Drill SB 18 LTX BL I
300 mm Crosscut Rail
3 x 5.5 Ah LiHD Battery Packs
2 x ASC 55 Air-Cooled Charger
2 x metaBOX 340 Cases
metaBOX 145 L Case
metaBOX Trolley