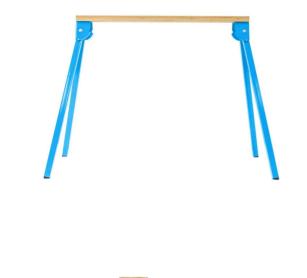

## FOLDING SAW HORSE 2PCE 800MM OX-T335575 BY OX

| SKU      | Option | Part #     | Price |
|----------|--------|------------|-------|
| 87432356 |        | OX-T335575 | \$179 |

| Model                       |                                                                                                              |  |
|-----------------------------|--------------------------------------------------------------------------------------------------------------|--|
| Туре                        | Folding Horse Saw                                                                                            |  |
| SKU                         | 87432356                                                                                                     |  |
| Part Number                 | OX-T335575                                                                                                   |  |
| Barcode                     | 9341231055713                                                                                                |  |
| Brand                       | OX                                                                                                           |  |
| Dimensions                  |                                                                                                              |  |
| Product Weight (Net Weight) | 12.6 kg                                                                                                      |  |
| Packaging + Shipping        |                                                                                                              |  |
| Shipping Weight (Gross)     | 12.6 kg                                                                                                      |  |
| Shipping Notes              | This product is classified as<br>'Heavy / Oversized' and<br>generally does not qualify for<br>FREE SHIPPING. |  |

400kg load capacity Bamboo top

800mm working height to minimise back and spinal fatigue