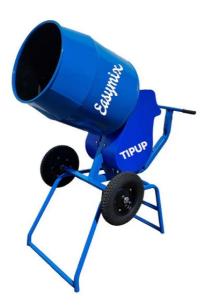

## ELECTRIC TIP UP CEMENT MIXER 3.5CUFT WIDE BOWL TIPUP-FB BY EASYMIX

## Features

Direct drive cement mixer 1hp electric motor Poly engine cover Extra heavy duty square tube frame Extra heavy duty removable steel 2 paddle bowl 400×8 heavy duty pneumatic wheels

| SKU                         | Option | Part     | #                                                                                                            | Price  |
|-----------------------------|--------|----------|--------------------------------------------------------------------------------------------------------------|--------|
| 87432353                    |        | TIPUP-FB |                                                                                                              | \$1795 |
|                             |        |          |                                                                                                              |        |
| Model                       |        |          |                                                                                                              |        |
| Туре                        |        |          | Cement Mixer                                                                                                 |        |
| SKU                         |        |          | 87432353                                                                                                     |        |
| Part Number                 |        |          | TIPUP-FB                                                                                                     |        |
| Brand                       |        |          | Easymix                                                                                                      |        |
| Size                        |        |          | 3.5CUFT                                                                                                      |        |
| Technical - Main            |        |          |                                                                                                              |        |
| Power Source                |        |          | Electric                                                                                                     |        |
| Dimensions                  |        |          |                                                                                                              |        |
| Product Weight (Net Weight) |        |          | 80 kg                                                                                                        |        |
| Packaging + Shipping        |        |          |                                                                                                              |        |
| Shipping Weight (Gross)     |        |          | 75.48 kg                                                                                                     |        |
| Shipping Notes              |        |          | This product is classified as<br>'Heavy / Oversized' and<br>generally does not qualify for<br>FREE SHIPPING. |        |