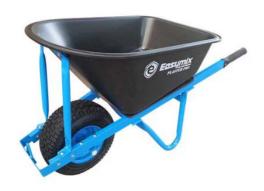

## 99L POLY TRAY SKINNY HEAVY DUTY SHORT HANDLE WHEELBARROW W400-FF-SH BY EASYMIX

High capacity 99ltr poly tray
7mm poly impact board
Powder-coated steel handles 25 x 50mm
Contoured handle grips
Heavy-duty 32mm tubular welded legs
16 x 6.5 - 8 pneumatic tyre
Heavy-duty steel rim and solid 25mm axle
Available in Western Australia only
Weight: 20kg