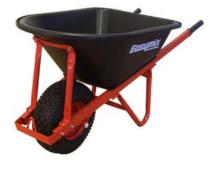

## 99L POLY TRAY WIDE WHEEL SHORT HANDLE HEAVY DUTY WHEELBARROW W566P BY EASYMIX

## Features

High capacity 99ltr 1.0mm poly tray Powder-coated steel handles 25 x 50mm Contoured handle grips Heavy-duty 32mm tubular welded legs 16 x 6.5 - 8 Pneumatic 4-ply tyre Heavy-duty steel rim and solid 25mm axle Fitted with a large lifting hook Available in Western Australia and South Australia only