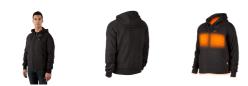

## M12 HEATED HOODIE BLACK M12HHBLACK40 BY MILWAUKEE

| SKU      | Option    | Part #          | Price |
|----------|-----------|-----------------|-------|
| 87432261 | Size: L   | M12HHBLACK40L   | \$209 |
| 87432260 | Size: M   | M12HHBLACK40M   | \$209 |
| 87432259 | Size: S   | M12HHBLACK40S   | \$209 |
| 87432262 | Size: XL  | M12HHBLACK40XL  | \$209 |
| 87432263 | Size: XXL | M12HHBLACK40XXL | \$189 |

| Model                   |                             |  |
|-------------------------|-----------------------------|--|
| Туре                    | Heated Hoodie               |  |
| SKU                     | 87432259                    |  |
| Part Number             | M12HHBLACK40S               |  |
| Brand                   | Milwaukee                   |  |
| Technical - Main        |                             |  |
| Material                | Waffle Weave Thermal Lining |  |
| Warranty                |                             |  |
| Warranty                | 1 Year                      |  |
| Packaging + Shipping    |                             |  |
| Shipping Weight (Gross) | 0.0 kg                      |  |