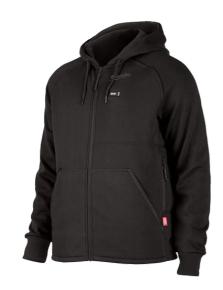

## M12 HEATED HOODIE BLACK M12HHBLACK40 BY MILWAUKEE

| SKU      | Option    | Part #          | Price |
|----------|-----------|-----------------|-------|
| 87432261 | Size: L   | M12HHBLACK40L   | \$209 |
| 87432260 | Size: M   | M12HHBLACK40M   | \$209 |
| 87432259 | Size: S   | M12HHBLACK40S   | \$209 |
| 87432262 | Size: XL  | M12HHBLACK40XL  | \$209 |
| 87432263 | Size: XXL | M12HHBLACK40XXL | \$189 |