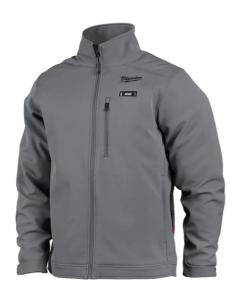

## **M12 HEATED JACKET GREY M12THJGREY0 BY MILWAUKEE**

| SKU      | Option    | Part #         | Price |
|----------|-----------|----------------|-------|
| 87432246 | Size: L   | M12THJGREY0L   | \$239 |
| 87432245 | Size: M   | M12THJGREY0M   | \$239 |
| 87432244 | Size: S   | M12THJGREY0S   | \$239 |
| 87432247 | Size: XL  | M12THJGREY0XL  | \$239 |
| 87432248 | Size: XXL | M12THJGREY0XXL | \$239 |

| Model                   |                              |  |
|-------------------------|------------------------------|--|
| Туре                    | Heated Jacket                |  |
| SKU                     | 87432244                     |  |
| Part Number             | M12THJGREY0S                 |  |
| Barcode                 | 4892210226877                |  |
| Brand                   | Milwaukee                    |  |
| Technical - Main        |                              |  |
| Material                | TOUGHSHELL Stretch Polyester |  |
| Warranty                |                              |  |
| Warranty                | 1 Year                       |  |
| Packaging + Shipping    |                              |  |
| Shipping Weight (Gross) | 2.0 kg                       |  |