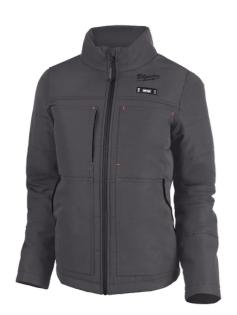

## M12 AXIS HEATED WOMEN'S JACKET GREY M12HJWGREY30 BY MILWAUKEE

| SKU      | Option    | Part #          | Price |
|----------|-----------|-----------------|-------|
| 87432236 | Size: L   | M12HJWGREY30L   | \$229 |
| 87432235 | Size: M   | M12HJWGREY30M   | \$228 |
| 87432234 | Size: S   | M12HJWGREY30S   | \$259 |
| 87432237 | Size: XL  | M12HJWGREY30XL  | \$229 |
| 87432238 | Size: XXL | M12HJWGREY30XXL | \$229 |