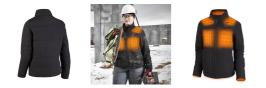

## M12 AXIS HEATED WOMEN'S JACKET BLACK M12HJWBLACK30 BY MILWAUKEE

Model

\$229 inc. GST

The M12 AXIS<sup>™</sup> Heated Women's Jacket delivers heat built for lightweight durability. Powered by M12<sup>™</sup> REDLITHIUM<sup>™</sup> -ION Battery Technology, this stylish jacket features an advanced heat technology system utilizing carbon fiber heating elements to create and distribute heat to the chest, back and shoulders. A single touch LED controller heats up the battery heated jacket to three heat settings, creating a comfortable heat for any environment. A hidden battery placement, increasing comfort and versatility depending on the situation. With re-engineered AXIS<sup>™</sup> Ripstop polyester fabric, the AXIS<sup>™</sup> women's jacket protects users from abrasion and prevents tears from spreading in harsh jobsite conditions.

## Features:

One-touch LED controller with (3) heat settings per zone (High, Medium, Low)

3 Heat Zones: Chest, Back, and Shoulders

Up to 12 hours runtime when used with M12  $^{\rm \tiny TM}$ 

REDLITHIUM  $^{\rm \tiny M}$  -ION 3.0Ah battery pack