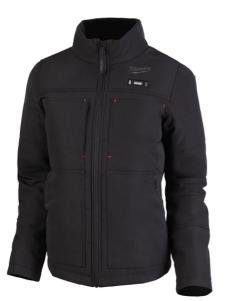

## M12 AXIS HEATED WOMEN'S JACKET BLACK M12HJWBLACK30 BY MILWAUKEE

Model

\$229 inc. GST

The M12 AXIS<sup>™</sup> Heated Women's Jacket delivers heat built for lightweight durability. Powered by M12<sup>™</sup> REDLITHIUM<sup>™</sup> -ION Battery Technology, this stylish jacket features an advanced heat technology system utilizing carbon fiber heating elements to create and distribute heat to the chest, back and shoulders. A single touch LED controller heats up the battery heated jacket to three heat settings, creating a comfortable heat for any environment. A hidden battery placement, increasing comfort and versatility depending on the situation. With re-engineered AXIS<sup>™</sup> Ripstop polyester fabric, the AXIS<sup>™</sup> women's jacket protects users from abrasion and prevents tears from spreading in harsh jobsite conditions.