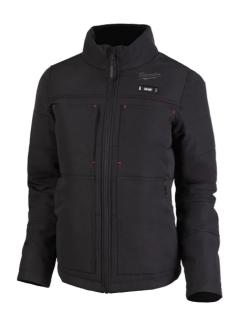

## M12 AXIS™ HEATED WOMEN'S JACKET BLACK M12HJWBLACK30 BY MILWAUKEE

| SKU      | Option    | Part #           | Price |
|----------|-----------|------------------|-------|
| 87432224 | Size: L   | M12HJWBLACK30L   | \$229 |
| 87432226 | Size: M   | M12HJWBLACK30M   | \$229 |
| 87432225 | Size: S   | M12HJWBLACK30S   | \$229 |
| 87432227 | Size: XL  | M12HJWBLACK30XL  | \$229 |
| 87432228 | Size: XXL | M12HJWBLACK30XXL | \$229 |