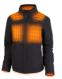

## M12 AXIS™ HEATED WOMEN'S JACKET BLACK M12HJWBLACK30 BY MILWAUKEE

| SKU      | Option    | Part #           | Price |
|----------|-----------|------------------|-------|
| 87432224 | Size: L   | M12HJWBLACK30L   | \$229 |
| 87432226 | Size: M   | M12HJWBLACK30M   | \$229 |
| 87432225 | Size: S   | M12HJWBLACK30S   | \$229 |
| 87432227 | Size: XL  | M12HJWBLACK30XL  | \$229 |
| 87432228 | Size: XXL | M12HJWBLACK30XXL | \$229 |

| Model                   |                                                                                                                                                                                   |  |
|-------------------------|-----------------------------------------------------------------------------------------------------------------------------------------------------------------------------------|--|
| Туре                    | Heated Jacket                                                                                                                                                                     |  |
| SKU                     | 87432225                                                                                                                                                                          |  |
| Part Number             | M12HJWBLACK30L                                                                                                                                                                    |  |
| Barcode                 | 4892210226112                                                                                                                                                                     |  |
| Brand                   | Milwaukee                                                                                                                                                                         |  |
| Technical - Main        |                                                                                                                                                                                   |  |
| Material                | M12 AXIS Ripstop Polyester                                                                                                                                                        |  |
| Features                |                                                                                                                                                                                   |  |
| Standard Inclusions     | (1) M12 AXISâ(¢ Heated<br>Women's Jacket Black<br>[M12HJWBLACK30], (1) M12â(¢<br>Compact Charger & Power<br>Source [M12TC-0], (1) 91cm<br>Heavy Duty USB Cable, (1) AC<br>Adaptor |  |
| Warranty                |                                                                                                                                                                                   |  |
| Warranty                | 1 Year                                                                                                                                                                            |  |
| Packaging + Shipping    |                                                                                                                                                                                   |  |
| Shipping Weight (Gross) | 1.5 kg                                                                                                                                                                            |  |