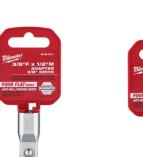

## **DRIVE M ADAPTER 42049110 BY MILWAUKEE**

The Milwaukee Socket Adaptors with FOUR FLAT™ Sides are designed from the ground up to be part of the most versatile socket family. Milwaukee™ adapters feature an innovative design with four parallel flat sides, which deter rolling and are wrench-compatible. The drive sizes are laser etched onto the adapter providing you with improved, easy-to-read visibility. Chrome plating offers corrosion and rust protection. All Milwaukee Mechanics Hand Tools are backed by a lifetime guarantee.

## **Features**

FOUR FLAT™ Sides Deter Rolling FOUR FLAT™ Sides feature wrench-ready design Secure Socket Retention Easy To Read Size Identification Adapt Drive Size Corrosion Resistant Chrome plated **Rust Protection** Lifetime Guarantee