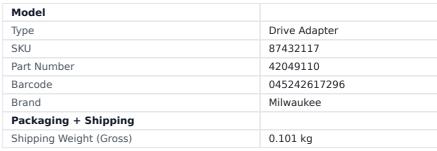

## **DRIVE M ADAPTER 42049110 BY MILWAUKEE**

The Milwaukee Socket Adaptors with FOUR FLAT™ Sides are designed from the ground up to be part of the most versatile socket family. Milwaukee™ adapters feature an innovative design with four parallel flat sides, which deter rolling and are wrench-compatible. The drive sizes are laser etched onto the adapter providing you with improved, easy-to-read visibility. Chrome plating offers corrosion and rust protection. All Milwaukee Mechanics Hand Tools are backed by a lifetime guarantee.