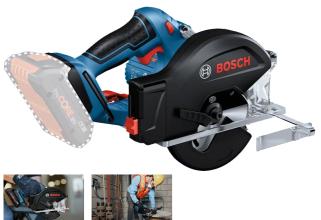

## CORDLESS CIRCULAR SAW 18V 136MM - GKM18V-50 BY BOSCH

Features

Nearly spark-free working thanks to an integrated and easyto-empty chip collection box

Accurate cuts thanks to a cutting line indicator, a viewing

window, and an integrated LED light

Ergonomic handling due to optimised grip and a compact,

well-balanced design for cutting in all positions

| SKU      | Option | Part #     | Price |
|----------|--------|------------|-------|
| 87432106 |        | 06016B8040 | \$349 |