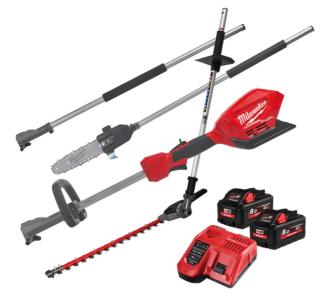

## 3PCE 18V FUEL<sup>™</sup> OUTDOOR POWER HEAD KIT M18FOPHPP3A802 BY MILWAUKEE

| SKU                     | Option   | Part #         |                                                                                                              | Price  |
|-------------------------|----------|----------------|--------------------------------------------------------------------------------------------------------------|--------|
| 87432100                |          | M18FOPHPP3A802 |                                                                                                              | \$1299 |
|                         |          |                |                                                                                                              |        |
| Model                   |          |                |                                                                                                              |        |
| Туре                    |          |                | Outdoor Power Head                                                                                           |        |
| SKU                     |          |                | 87432100                                                                                                     |        |
| Part Number             |          |                | M18FOPHPP3A802                                                                                               |        |
| Barcode                 |          |                | 4892210225450                                                                                                |        |
| Brand                   |          |                | Milwaukee                                                                                                    |        |
| Size                    |          |                | 18V                                                                                                          |        |
| Packaging +             | Shipping |                |                                                                                                              |        |
| Shipping Weight (Gross) |          |                | 1.48 kg                                                                                                      |        |
| Shipping Notes          |          |                | This product is classified as<br>'Heavy / Oversized' and<br>generally does not qualify for<br>FREE SHIPPING. |        |

## Includes:

M18 FUEL<sup>™</sup> Outdoor Power Head M18 FUEL<sup>™</sup> 10" (254mm) Pole Saw Attachment M18 FUEL<sup>™</sup> Articulating Hedge Trimmer Attachment M18 FUEL<sup>™</sup> Extension Attachment (2) M18<sup>™</sup> REDLITHIUM<sup>™</sup>-ION HIGH OUTPUT<sup>™</sup> 8.0Ah Battery M12<sup>™</sup> & M18<sup>™</sup> Rapid Charger 10" (254mm) Pole Saw Bar 10" (254mm) Pole Saw Chain