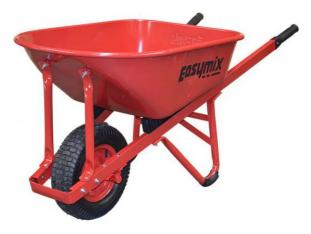

## 99L STEEL TRAY WIDE WHEEL SHORT HANDLE HEAVY DUTY WHEELBARROW W566S BY EASYMIX

| SKU      | Option | Part # | Price |
|----------|--------|--------|-------|
| 87432081 |        | W566S  | \$199 |

| Model                       |                                                                                                              |  |
|-----------------------------|--------------------------------------------------------------------------------------------------------------|--|
| Туре                        | Wheelbarrow                                                                                                  |  |
| SKU                         | 87432081                                                                                                     |  |
| Part Number                 | W566S                                                                                                        |  |
| Barcode                     | 9318428100525                                                                                                |  |
| Brand                       | Easymix                                                                                                      |  |
| Size                        | 100L                                                                                                         |  |
| Dimensions                  |                                                                                                              |  |
| Product Weight (Net Weight) | 23 kg                                                                                                        |  |
| Packaging + Shipping        |                                                                                                              |  |
| Shipping Weight (Gross)     | 23.0 kg                                                                                                      |  |
| Shipping Notes              | This product is classified as<br>'Heavy / Oversized' and<br>generally does not qualify for<br>FREE SHIPPING. |  |

## **Features**

High capacity 99ltr 1.0mm powder-coated steel tray Powder-coated steel handles 25 x 50mm Contoured handle grips
Heavy-duty 32mm tubular welded legs
16 x 6.5 - 8 Pneumatic 4 ply tyre
Heavy duty steel rim and solid 25mm axle
Fitted with a large lifting hook
Available in Western Australia and South Australia only
Weight: 23kg