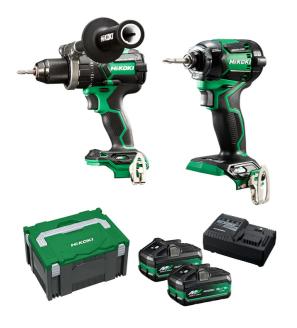

## Combo Pack includes:

- 1 x DV36DC Brushless Impact (Hammer) Driver Drill
- 1 x WH36DC36V Brushless 1/4" Impact Driver
- 2 x 36V (5.0Ah) / 18V (2.5Ah) MultiVolt Batteries
- $1 \times UC18YSL3$  Rapid Charger

Stackable Carry Case