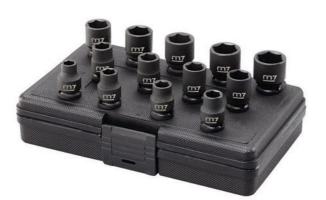

## IMPACT SOCKET SET 1/2" DRIVE 13PCE - M7-MB44013S BY M7

| 忍希望的                 |
|----------------------|
|                      |
| in the second second |
|                      |

| SKU                     | Option | Part #      |               | Price |  |
|-------------------------|--------|-------------|---------------|-------|--|
| 8731306                 |        | M7-MB44013S |               | \$112 |  |
|                         |        |             |               |       |  |
| Model                   |        |             |               |       |  |
| Туре                    |        |             | Impact Socket |       |  |
| SKU                     |        |             | 8731306       |       |  |
| Part Number             |        |             | M7-MB44013S   |       |  |
| Barcode                 |        |             | 4711225458823 |       |  |
| Brand                   |        |             | M7            |       |  |
| Packaging + Ship        | ping   |             |               |       |  |
| Shipping Weight (Gross) |        |             | 0.0 kg        |       |  |

FEATURES 13 Piece 1/2" Drive Impact Socket Set Imperial SPECIFICATIONS 13 Piece Set Includes: 7/16" 1/2" 9/16" 5/8" 11/16" 3/4" 13/16" 7/8" 15/16" 1" 1-1/8" 1-3/16" 1-1/4" Blow Mould Case