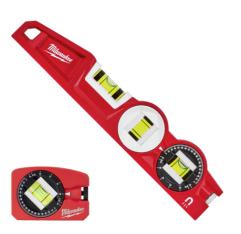

## **BLOCK TORPEDO & 360° LEVEL SET MILBTMLS BY MILWAUKEE**

\$59.95 inc. GST

Milwaukee® Block Torpedo and 360° level sets includes a Block Torpedo which features SHARPSITE Magnified Vial Technology for an accurate, clear reading from any position. As well as a 360° Pocket Level offering users a compact, yet heavy duty alternative to current protractors and angle finders, while also functioning as a traditional pocket level for quick checks. The 360° adjustable vial on both of the levels allows the user to set or identify any angle, and locking feature ensures all day accuracy when the level is taken in and out of pockets and pouches. They have amplified rare earth magnets attach to metal materials delivering strong holding power. They both offer heavy duty die cast aluminium frame and drop prevention loop ensures lifetime durability and jobsite safety.

Includes:-Block Torpedo Level 360 Pocket Level