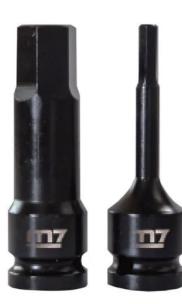

## IMPACT SOCKETS 3/4" DRIVE IN HEX BY M7

3/4" Drive 6pt Impact In Hex Socket Metric

| 80. Ba           |
|------------------|
| 101166           |
| <u> ny ka</u> ti |

| SKU      | Option     | Part #      | Price  |
|----------|------------|-------------|--------|
| 8731112  | Size: 14m  | M7-ME671M14 | \$31.2 |
| 8731180  | Size: 17m  | M7-ME671M17 | \$31.9 |
| 8731113  | Size: 19m  | M7-ME671M19 | \$32.5 |
| 87432750 | Size: 22mm | M7-ME671M22 | \$33   |
| 8732002  | Size: 24mm | M7-ME671M24 | \$34   |
| 8731181  | Size: 3/4" | M7-ME671S24 | \$28.5 |