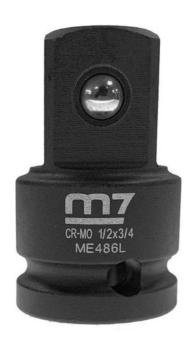

## IMPACT ADAPTOR 1/2" DRIVE F X 3/4" DRIVE MALE LOCKING BALL TYPE - M7-ME486 BY ITM

| SKU     | Option | Part #   | Price |
|---------|--------|----------|-------|
| 8731109 |        | M7-ME486 | \$14  |

## **Features**

Impact Adaptor - Locking Ball Type

**Specifications** 

Female Size: 1/2" Drive Male Size: 3/4" Drive Diameter: 30mm