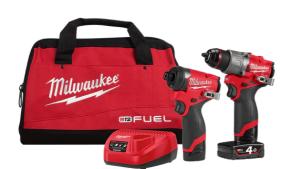

## 2PCE 12V 2.0AH/4.0AH FUEL<sup>™</sup> HEX IMPACT DRIVER + HAMMER DRILL KIT M12FPP2A2422B BY MILWAUKEE

SKU

8731103

| Model                   |               |
|-------------------------|---------------|
| Туре                    | Combo Kit     |
| SKU                     | 8731103       |
| Part Number             | M12FPP2A2422B |
| Barcode                 | 4892210209788 |
| Brand                   | Milwaukee     |
| Size                    | 12V           |
| Technical - Main        |               |
| Amp Hour                | 4.0Ah         |
| Packaging + Shipping    |               |
| Shipping Weight (Gross) | 1.7 kg        |
|                         |               |

## Includes:

M12 FUEL<sup>™</sup> 13mm Hammer Drill/Driver (Tool Only)

M12 FUEL<sup>™</sup> 1/4" Hex Impact Driver (Tool Only)

M12<sup>™</sup> REDLITHIUM<sup>™</sup>-ION 4.0Ah Battery

M12<sup>™</sup> REDLITHIUM<sup>™</sup>-ION 2.0Ah Compact Battery