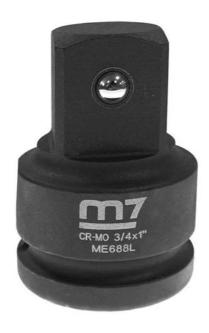

## IMPACT ADAPTOR 3/4" DRIVE F X 1" DRIVE MALE LOCKING BALL TYPE - M7-ME688 BY M7

| SKU     | Option | Part #   | Price  |
|---------|--------|----------|--------|
| 8731089 |        | M7-ME688 | \$29.9 |

FEATURES Impact Adaptor - Locking Ball Type SPECIFICATIONS Female Size: 3/4" Drive

Male Size: 1" Drive Diameter: 46mm