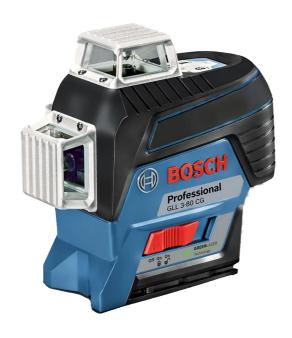

## LINE GREEN LASER LEVEL COMBO KIT (06159940R1) BY BOSCH

| SKU     | Option | Part #     | Price |
|---------|--------|------------|-------|
| 8731076 |        | 06159940R1 | \$710 |

| Model                       |                                                                                                                                                                                                       |  |
|-----------------------------|-------------------------------------------------------------------------------------------------------------------------------------------------------------------------------------------------------|--|
| Туре                        | Line Laser                                                                                                                                                                                            |  |
| SKU                         | 8731076                                                                                                                                                                                               |  |
| Part Number                 | 06159940R1                                                                                                                                                                                            |  |
| Barcode                     | 4059952667294                                                                                                                                                                                         |  |
| Brand                       | Bosch                                                                                                                                                                                                 |  |
| Technical - Main            |                                                                                                                                                                                                       |  |
| Power Source                | Cordless                                                                                                                                                                                              |  |
| Laser Class                 | Class 2                                                                                                                                                                                               |  |
| Laser Colour                | Green                                                                                                                                                                                                 |  |
| Laser Function              | 2 x Points (Up / Down Plumb<br>Spot)                                                                                                                                                                  |  |
| Water Protection Rating     | IP54                                                                                                                                                                                                  |  |
| Dimensions                  |                                                                                                                                                                                                       |  |
| Product Length              | 442 mm                                                                                                                                                                                                |  |
| Product Width               | 357 mm                                                                                                                                                                                                |  |
| Product Height              | 151 mm                                                                                                                                                                                                |  |
| Product Weight (Net Weight) | 0.49 kg                                                                                                                                                                                               |  |
| Features                    |                                                                                                                                                                                                       |  |
| Standard Inclusions         | 1 x GLL3-80CG Multi-Line Lase<br>Level, 1 x BM1 Wall/Floor<br>Mounting Bracket, 1 x Laser<br>Target Plate, 4 x 1.5V (AA)<br>Alkaline Batteries, 1 x Nylon<br>Pouch, 1 x Carry Case, 1 x Use<br>Manual |  |
| Warranty                    |                                                                                                                                                                                                       |  |
| Warranty                    | 6 Years                                                                                                                                                                                               |  |
| Packaging + Shipping        |                                                                                                                                                                                                       |  |
| Shipping Weight (Gross)     | 1.9 kg                                                                                                                                                                                                |  |

## **Features**

Self-Levelling

High Level of Precision/Accuracy (± 0.2mm/m)

3 x 360º Beams/Lines:

 $1 \times 360^{\circ}$  Horizontal Line

2 x 360º Vertical Lines

Pendulum Lock Ensures Safe Transport

Bluetooth Connection to your Smartphone for Remote Control

Usage and Contactless Adjustment of the Tool

Extended Working Range (up to 120m) when used with

Optional Receivers (LR7)

**Specifications** 

Operating Range (without Receiver): 30m (Radius) Operating Range (with Receiver): 120m (Diameter)

Accuracy:  $\pm$  0.2mm/m

Self-Levelling Range: ± 4° degrees

Levelling Time: 4 seconds
Dust and Splash Protection: IP54

Laser Class: 2

Laser Diode: Line 500 - 540 nm, <10mW

Laser Colour: Green

Operating Temperature: -10 - 40 degrees Celsius Storage Temperature: -10 - 70 degrees Celsius

Power Supply: 4 x 1.5V LR6 (AA batteries), 12V Li-Ion Battery

(optional)

Operating Time (max): 4 hours (in 3-line mode), 6 hours (12

Li-Ion Battery)

Tripod Thread: 1/4" & 5/8"

Weight: 0.9kg

Dimensions (L x W x H): 18.4cm x 26.8cm x 18.7cm