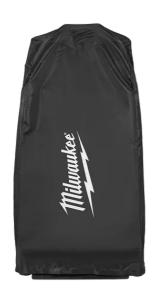

The 21" (533mm) Lawn Mower Cover is designed for use with the M18 FUEL™ 21" (533mm) Self-Propelled Dual Battery Lawn Mower (M18F2LM21). The Lawn Mower cover offers protection against dust, dirt and debris whilst providing users a clean appearance in storage.

## Features:

Compatible with M18 FUEL™ 21" (533mm) Self-Propelled Dual Battery Lawn Mower Made from durable material Zip allows for easy installation and removal Elastic band provides a secure fit Not for outdoor use

## Specifications:

Colour: Black