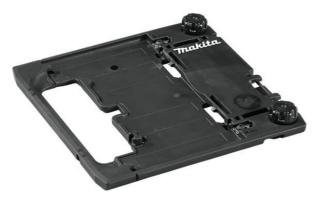

Suits: 4100KB / 4100NH / DCC501ZX1

A guide rail system is a more portable solution for precision cutting, so get the right accessories for use with your Makita 55" and 118" guide rails. The Guide Rail Adaptor (198673-2) is an innovative solution for accurate cutting when used with the Makita 5" Masonry Saw model 4100KB and Guide Rails (saw and rails sold separately). The Guide Rail Adaptor installs quickly and easily and is engineered with quality materials for long service life.

Allows use of 5" Masonry Saw model 4100KB with Guide Rails Precision design for accurate cutting

Quick and easy to install for added user convenience

Compatible with Makita 118" Guide Rail (194367-7), 55" Guide Rail (194368-5), 39" Guide Rail (199140-0), as well as