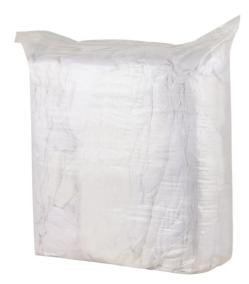

## **10KG BAG OF PREMIUM WHITE COTTON CLOTH RAG**

| SKU     | Option | Part #           | Price   |
|---------|--------|------------------|---------|
| 8731050 |        | CLOTH WHITE 10KG | \$49.95 |

| Model                       |                       |  |
|-----------------------------|-----------------------|--|
| Туре                        | Cleaning Cloth & Rags |  |
| SKU                         | 8731050               |  |
| Part Number                 | CLOTH WHITE 10KG      |  |
| Barcode                     | 9322087000287         |  |
| Brand                       | Beyond Tools          |  |
| Technical - Main            |                       |  |
| Material                    | Cotton                |  |
| Dimensions                  |                       |  |
| Product Weight (Net Weight) | 10 kg                 |  |
| Country of Origin           |                       |  |
| Manufactured in             | Pakistan              |  |
| Packaging + Shipping        |                       |  |
| Shipping Weight (Gross)     | 10.0 kg               |  |

The cotton-rich White T-shirt or singlet Cleaning Rags. This is top range rags with an all-purpose premium cloth which has been metal detected, ensuring metal, plastic and nylon parts (such as zipper, button etc.) have been removed. This kind of rag is 99% lint-free. The Pure White Singlet Cleaning Rag is the top range of all rags, made from 100% recycled all-white, low-lint cotton T-shirt or singlet with knitted woven. This top range rag is both soft and absorbent.

This rag is the top range for cleaners as it effortlessly gives everything a radiant shine without any lint left over. The rag is ideal to use with thinners and other solvents. The top range rag is more economical than any non-woven or paper product on the market with dollar value saving. The below industries may choose this top range rag.