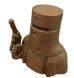

## **NED KELLY MONEY BOX 21007 BY WORK FORCE**

| SKU     | Option | Part # | Price   |
|---------|--------|--------|---------|
| 8730968 |        | 21007  | \$16.95 |

| Model                   |               |  |
|-------------------------|---------------|--|
| Туре                    | Money Box     |  |
| SKU                     | 8730968       |  |
| Part Number             | 21007         |  |
| Barcode                 | 9313399210075 |  |
| Brand                   | Work Force    |  |
| Packaging + Shipping    |               |  |
| Shipping Weight (Gross) | 1.48 kg       |  |

Ned Kelly Money Box 21007 By Work Force **Features** Handy Replica Money Box Ideal as a decorative ornament