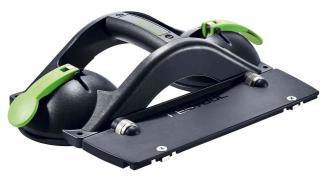

## GECKO SUCTION CLAMP WITH GUIDE RAIL ADAPTOR GECKO DOSH-SET **577294 BY FESTOOL**

| SKU     | Option | Part # | Price |
|---------|--------|--------|-------|
| 8730947 |        | 577294 | \$195 |

| Model                   |               |
|-------------------------|---------------|
| Туре                    | Suction Glamp |
| SKU                     | 8730947       |
| Part Number             | 577294        |
| Barcode                 | 4014549404942 |
| Brand                   | Festool       |
| Packaging + Shipping    |               |
| Shipping Weight (Gross) | 1.48 kg       |

## Features:

Secure connection for a long time. for carrying components or to fix the guide rail for planer surfaces Includes:

Gecko Suction Clamp Guide Rails sold separately