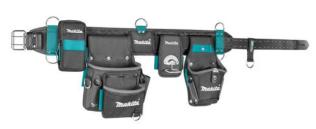

## **ULTIMATE HEAVYWEIGHT TOOL BELT SET - E-15235 BY MAKITA**

| SKU     | Option | Part #  | Price |
|---------|--------|---------|-------|
| 8730908 |        | E-15235 | \$179 |

| Model                   |              |
|-------------------------|--------------|
| Туре                    | Tool Belt    |
| SKU                     | 8730908      |
| Part Number             | E-15235      |
| Barcode                 | 088381598415 |
| Brand                   | Makita       |
| Packaging + Shipping    |              |
| Shipping Weight (Gross) | 0.0 kg       |

## Features:

Belt Loop Holder
Anti-Slip Webbing
3L Technology
3D Shaped Pouches
Real Leather
Durable Riveting
The hard wearing premium leather belt is an ideal start to your customised tool belt system.

## Specifications:

Length 880 mm Height 310 mm Net weight 1.73 kg