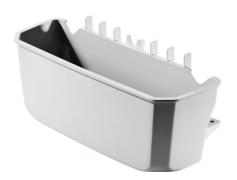

## STORAGE BOX FOR CTC MINI AND MIDI - 577213 BY FESTOOL

The convenient and attachable accessory case means that you have everything to hand.

It offers space for additional battery packs and cleaning accessories (case available as an accessory).

for storing battery packs and cleaning accessories

| SKU     | Option | Part # | Price |
|---------|--------|--------|-------|
| 8730893 |        | 577213 | \$75  |

| Model                   |                    |
|-------------------------|--------------------|
| Туре                    | Plastic Carry Case |
| SKU                     | 8730893            |
| Part Number             | 577213             |
| Barcode                 | 4014549401392      |
| Brand                   | Festool            |
| Packaging + Shipping    |                    |
| Shipping Weight (Gross) | 0.0 kg             |