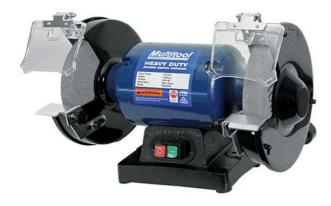

## **FEATURES**

The Multitool is a renowned, Australian designed belt grinding attachment and for more than 40 years the brand is synonymous with the highest quality. Well now Multitool bring you the very latest addition to the range with a powerful 200mm Industrial Bench Grinder.

Ideal for use with any of the Multitool belt and disc grinding attachments, the PO200HD will be the perfect addition to the most demanding workshops.

Powerful; 750W (1HP) induction motor

Cast iron body and base for long lasting performance

Capacitor start / run motor

NVR safety switch

Large eye shields for added user safety Heavy duty tool rests

3 YEAR WARRANTY SPECIFICATIONS

Motor Power: 750W (1HP) Voltage: 240V, 50Hz Speed: 2,950 rpm Wheel size: 200 x 25mm Spindle Thread: 5/8" UNC